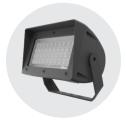

BOX is an ideal flood light for square configurations in outdoor wet rated applications, directly replacing traditional technologies.

FL is a flood light featuting trunnion, knuckle, or slipfitter mounting options and field-adjustable lumen and color temperature stops.