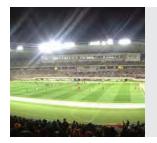

#### SIGNAL : FLOOD LIGHT & HIGH BAY

SIGNAL features an output of up to 96,000 lumens. Its lightweight design allows for easy installation and unparalleled energy savings.