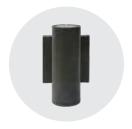

### CWSW : CYLINDER WALL SCONCE

CYLINDER Lights come in Wall Sconce and Surface Mount styles and provide comfortable diffused light.