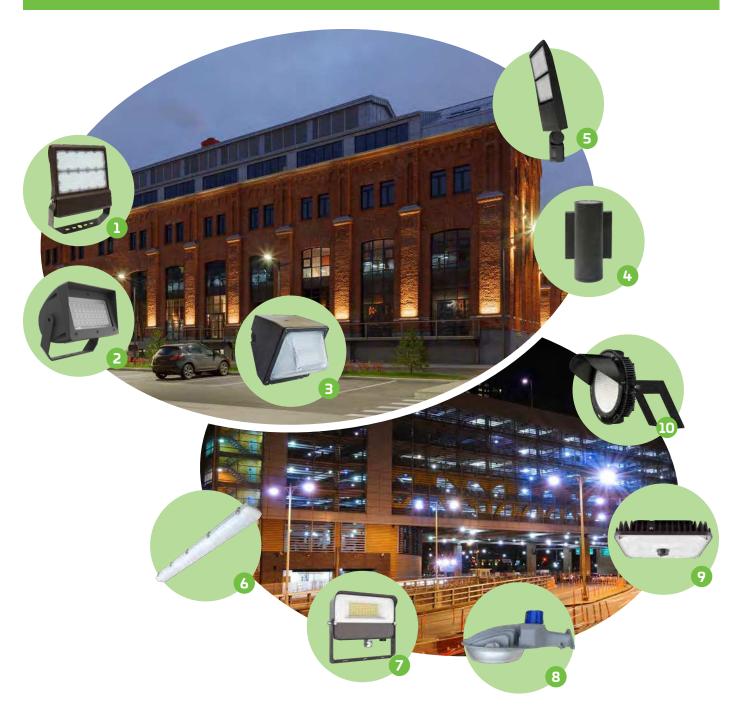

## **OUTDOOR APPLICATIONS**

1. BOX

Building Facades Security • Parking

6. VTS

Parking Garages Stairwells • Eaves 2. AFL

Area Lighting Entryways • Pathways

7. FL

Building Facades Parking • Signs

3. WALLPACK

Loading Docks Exterior • Security

8. DTD

Security Building Perimeters 4. CWSW

Residential Hospitality • Retail

**9. SCS** 

Parking Garages Canopies • Tunnels **5. VRT** 

Parking Garages Stairwells • Eaves

10. SIGNAL

High Mast Facades • Warehouses