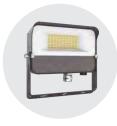

BOX is an ideal flood light for square configurations in outdoor wet rated applications, directly replacing traditional technologies.

FL is a flood light featuting trunnion, knuckle, or slipfitter mounting options and field-adjustable lumen and color temperature stops.