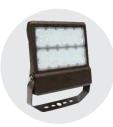

#### SIGNAL : FLOOD LIGHT & HIGH BAY

SIGNAL features an output of up to 96,000 lumens. Its lightweight design allows for easy installation and unparalleled energy savings.