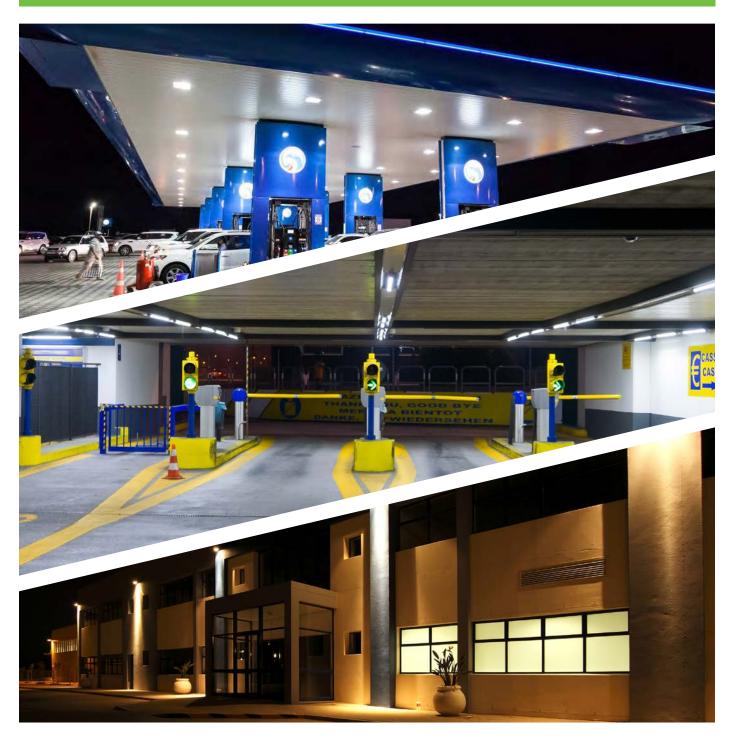

## **OUTDOOR APPLICATIONS**

1. BOX

Building Facades Security • Parking

6. VTS

Parking Garages Stairwells • Eaves 2. AFL

Area Lighting Entryways • Pathways

7. FL

Building Facades Parking • Signs

3. WALLPACK

Loading Docks Exterior • Security

8. DTD

Security Building Perimeters 4. CWSW

Residential Hospitality • Retail

**9. SCS** 

Parking Garages Canopies • Tunnels **5. VRT** 

Parking Garages Stairwells • Eaves

10. SIGNAL

High Mast Facades • Warehouses