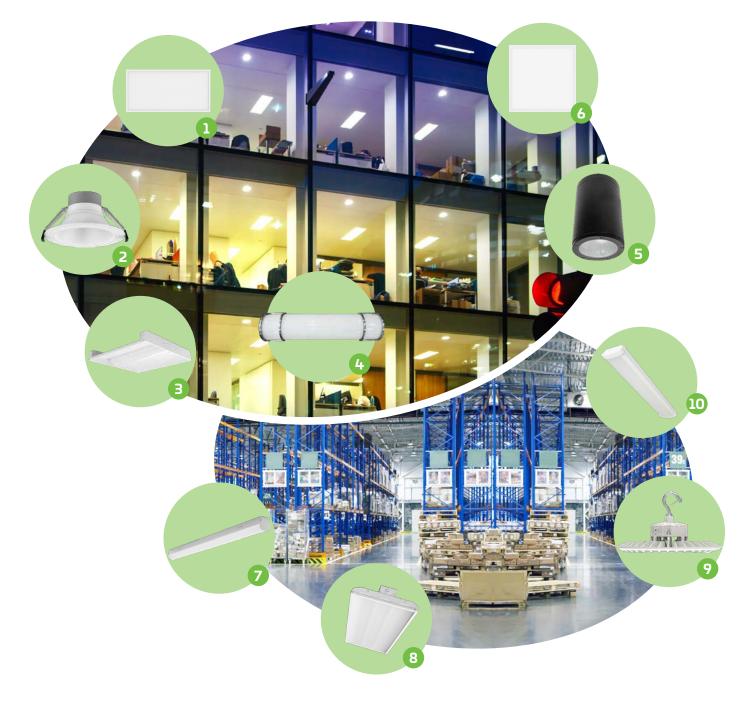

## INDOOR APPLICATIONS

**1.BLP** Conference Rooms Retail • Offices

**6. SLM** Healthcare Offices • Corridors 2. DOWNLIGHT Shopping Centers Corridors • Schools

**7. STR** Task Lighting Storage areas • Utility **3. VOL** Reception Areas Hospitality • Foyers

**8.LLH** Manufacturing Plants Cold Storage • Warehouses **4. VAN** Hospitality Hallways • Restrooms

**9. BAY** Manufacturing Plants Gyms • Service Centers **5. CYLINDER** Residential Multifamily • Retail

**10. LW** Utility Rooms Workshops • Stairwells

CONNECTED SOLUTIONS. SERVICE. SIMPLICITY. EIKO.COM