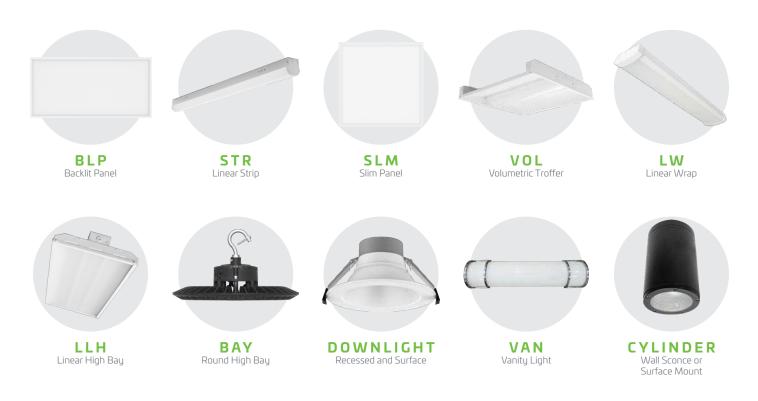

#### $\boldsymbol{\mathsf{BLP}}$ : backlit panel

LED Backlit Panels provide a low-profile, value-engineered solution for general purpose lighting in offices, retail, schools, and more.

#### **STR** : LINEAR STRIP

STR Linear Strips are compact, efficient strip lights whose narrow width and low profile make them an ideal choice for size-restricted applications.

#### **SLM** : SLIM PANEL

SLM Slim Panels feature edge-lit design for uniform illumination, and are available in 1'x4', 2'x2', and 2'x4' configurations.

#### **VOL** : VOLUMETRIC TROFFER

VOL Volumetric Troffers are architectural recessed luminaires that provide both direct and indirect illumination, for visual comfort with minimal glare.

#### LW : LINEAR WRAP

LLW Linear Wraps are 4' utility wrap fixtures, featuring a fulllength wrap-around U-shaped prismatic acrylic lens.

#### LLH : LINEAR HIGH BAY

LLH Linear High Bays are solid state LED solutions for high bay and low bay applications, replacing high watt HID fixtures and multi-lamp fluorescent luminaires.

#### **BAY** : ROUND HIGH BAY

BAY Round High Bays are energy-efficient alternatives to traditional high bay lighting, providing one-for-one replacement of high watt HID fixtures.

#### **DOWNLIGHT** : RECESSED AND SURFACE

Downlights are easy to install and provide comfortable, diffused light. In recessed and surface mount options and a range of common sizes.

#### **VAN** : VANITY LIGHT

VAN Lenexa Vanity Lights are stylish, durable, and efficient lights in 2', 3', and 4' sizes perfect for hospitality applications.

#### **CYLINDER** : WALL AND SURFACE MOUNT