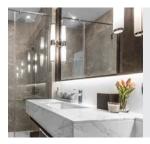

#### **VAN** : VANITY LIGHT

VAN Lenexa Vanity Lights are stylish, durable, and efficient lights in 2', 3', and 4' sizes perfect for hospitality applications.

**8.LLH** Manufacturing Plants Cold Storage • Warehouses **4. VAN** Hospitality Hallways • Restrooms

**9. BAY** Manufacturing Plants Gyms • Service Centers **5. CYLINDER** Residential Multifamily • Retail